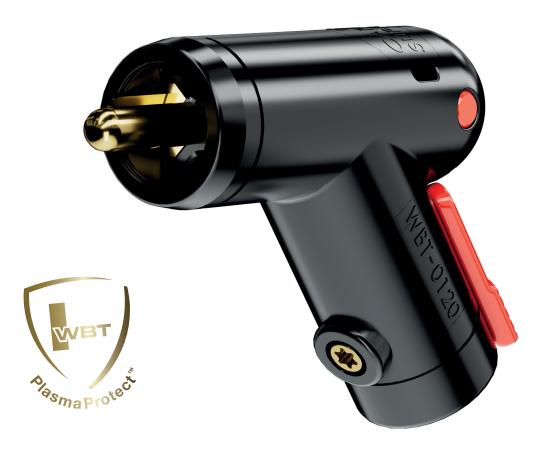

## The new WBT-0120 is completely different to all previous WBT connectors.

The body of the new RCA plug is made of 100% pure high-performance plastic.

Metal decorative rings have been intentionally done away with. The new design with the oblique angle ensures **intelligent cable routing** and therefore also provides **optimal strain relief.** 

Handling is rendered much simpler by the integrated eccentric lever. No more laborious twisting open and closed of the sleeve with narrow RCA socket spacings. A **clamping-spring mechanism** connected to the eccentric lever **ensures permanently elastic optimum contact pressure** of the contact unit.

The connector assembly has been rendered much simpler. The inner connection is made by means of soldering or with a flat push-on cable shoe. For simple adjustment also to thin cable diameters ensures a **collet chuck lock with kink protection.** 

As with all WBT RCA plugs, the central contact unit is made in accordance with the tried and tested nextgen™ principle, and the contacts have been **gold-plated using the new WBT-PlasmaProtect™ procedure.** 